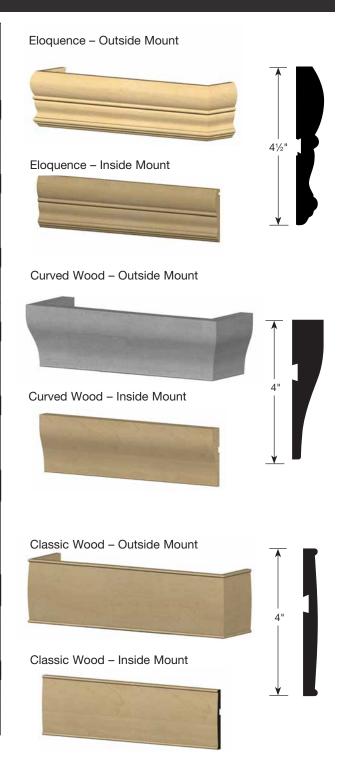

#### **Valance Return Information**

| Product Type and Valance Style                                            | Standard<br>Return Inside<br>Width |       | Full Recess Depth                 |         |
|---------------------------------------------------------------------------|------------------------------------|-------|-----------------------------------|---------|
| SHEER ENCHANTMENT® VERTICAL BLINDS*                                       |                                    |       |                                   |         |
| 4" Classic Wood Valance                                                   | 61/4"                              |       | 611/16"                           |         |
| 4" Curved Wood Valance                                                    | 61/4"                              |       |                                   | 73/16"  |
| 41/2" Eloquence Wood Valance                                              | 61/4"                              |       |                                   | 71/16"  |
| OTHER VERTICAL BLINDS                                                     |                                    |       |                                   |         |
| 4" Classic Wood Valance                                                   | 51/2"                              |       | 5 <sup>15</sup> / <sub>16</sub> " |         |
| 4" Curved Wood Valance                                                    | 51/2"                              |       |                                   | 67/16"  |
| 41/2" Eloquence Wood Valance                                              | 5½"                                |       | 61/4"                             |         |
| ROMAN, PLEATED, CELLULAR AND SOLAR/ROLLER SHADES                          |                                    |       |                                   |         |
| 4" Classic Wood Valance                                                   | 3¾"                                |       |                                   | 43/16"  |
| 4" Curved Wood Valance                                                    | 3¾"                                |       |                                   | 411/16" |
| 41/2" Eloquence Wood Valance                                              | 3¾"                                |       |                                   | 41/2"   |
| NATURAL SHADES                                                            |                                    |       |                                   |         |
| 4" Classic Wood Valance                                                   | 35/8"                              |       | 41/16"                            |         |
| 4" Curved Wood Valance                                                    | 35/8"                              |       | 49/16"                            |         |
| 41/2" Eloquence Wood Valance                                              | 35/8"                              |       |                                   | 43/8"   |
| VERTICELL <sup>TM*</sup>                                                  |                                    |       |                                   |         |
| 4" Classic Wood Valance                                                   | 31/8"                              |       |                                   | 39/16"  |
| 4" Curved Wood Valance                                                    | 31/8"                              |       | 41/16"                            |         |
| 41/2" Eloquence Wood Valance                                              | 31/8"                              |       |                                   | 37/8"   |
| 2" HORIZONTAL BLINDS<br>(WOOD, FAUX WOOD, COMPOSITE, ALUMINUM AND VINYL)* |                                    |       |                                   |         |
|                                                                           | Cord                               | Wand  | Cord                              | Wand    |
| 4" Classic Wood Valance                                                   | 21/8"                              | 3%16" | 35/16"                            | 4"      |
| 4" Curved Wood Valance                                                    | 27/8"                              | 3%16" | 313/16"                           | 41/2"   |
| 41/2" Eloquence Wood Valance                                              | 27/8"                              | 3%16" | 35/8"                             | 45/16"  |
| 2%" & 2½" HORIZONTAL BLINDS*<br>(WOOD, FAUX WOOD AND COMPOSITE)*          |                                    |       |                                   |         |
| 4" Classic Wood Valance                                                   | 3¾"                                |       | 43/16"                            |         |
| 4" Curved Wood Valance                                                    | 3¾"                                |       | 411/16"                           |         |
| 41/2" Eloquence Wood Valance                                              | 3¾"                                |       | 41/2"                             |         |
| SLIDING PANELS                                                            |                                    |       |                                   |         |
| 4" Classic Wood Valance                                                   | 5"                                 |       | 57/16"                            |         |
| 4" Curved Wood Valance                                                    | 5"                                 |       | 515/16"                           |         |
| 4½" Eloquence Wood Valance                                                | 5"                                 |       |                                   | 5¾"     |