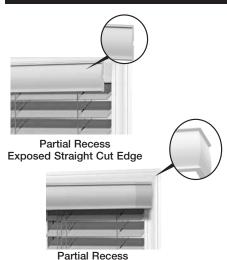

### Inside Mount: Partial Recess Window treatments extend beyond the window casing.

An **Inside Mount Decorative Wood Valance** is manufacturered with straight-cut edges on both ends. The valance width is determined by the width of the window treatment ordered.

Depending how far the valance extends beyond the window casing, returns (side pieces) can be ordered to cover the ends of the valance for a more finished look.

Use the chart and instructions on the following page to determine the special valance return length needed, if necessary. Valance returns are available from 1/2" to 8".