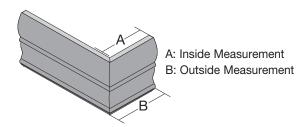

- A. Select your product type and valance style and locate the **FULL RECESS DEPTH** column.
- B. Measure the depth of your window casing. If the depth is less than the Full Recess Depth measurement, consider ordering returns.
- C. To determine the valance return length, subtract your depth measurement from the Standard Return Length.
- D. The difference is the size of the valance return length you should order.

#### **Valance Return Information**

| Product Type and Valance Style                                            | Standard<br>Return Inside<br>Width |       | Full Recess Depth                 |         |
|---------------------------------------------------------------------------|------------------------------------|-------|-----------------------------------|---------|
| SHEER ENCHANTMENT® VERTICAL BLINDS*                                       |                                    |       |                                   |         |
| 4" Classic Wood Valance                                                   | 61/4"                              |       | 611/16"                           |         |
| 4" Curved Wood Valance                                                    | 61/4"                              |       |                                   | 73/16"  |
| 41/2" Eloquence Wood Valance                                              | 61/4"                              |       |                                   | 71/16"  |
| OTHER VERTICAL BLINDS                                                     |                                    |       |                                   |         |
| 4" Classic Wood Valance                                                   | 51/2"                              |       | 5 <sup>15</sup> / <sub>16</sub> " |         |
| 4" Curved Wood Valance                                                    | 51/2"                              |       |                                   | 67/16"  |
| 41/2" Eloquence Wood Valance                                              | 5½"                                |       | 61/4"                             |         |
| ROMAN, PLEATED, CELLULAR AND SOLAR/ROLLER SHADES                          |                                    |       |                                   |         |
| 4" Classic Wood Valance                                                   | 3¾"                                |       |                                   | 43/16"  |
| 4" Curved Wood Valance                                                    | 3¾"                                |       |                                   | 411/16" |
| 41/2" Eloquence Wood Valance                                              | 3¾"                                |       |                                   | 41/2"   |
| NATURAL SHADES                                                            |                                    |       |                                   |         |
| 4" Classic Wood Valance                                                   | 35/8"                              |       | 41/16"                            |         |
| 4" Curved Wood Valance                                                    | 35/8"                              |       | 49/16"                            |         |
| 41/2" Eloquence Wood Valance                                              | 35/8"                              |       |                                   | 43/8"   |
| VERTICELL <sup>TM*</sup>                                                  |                                    |       |                                   |         |
| 4" Classic Wood Valance                                                   | 31/8"                              |       |                                   | 39/16"  |
| 4" Curved Wood Valance                                                    | 31/8"                              |       | 41/16"                            |         |
| 41/2" Eloquence Wood Valance                                              | 31/8"                              |       |                                   | 37/8"   |
| 2" HORIZONTAL BLINDS<br>(WOOD, FAUX WOOD, COMPOSITE, ALUMINUM AND VINYL)* |                                    |       |                                   |         |
|                                                                           | Cord                               | Wand  | Cord                              | Wand    |
| 4" Classic Wood Valance                                                   | 21/8"                              | 3%16" | 35/16"                            | 4"      |
| 4" Curved Wood Valance                                                    | 27/8"                              | 3%16" | 313/16"                           | 41/2"   |
| 41/2" Eloquence Wood Valance                                              | 27/8"                              | 3%16" | 35/8"                             | 45/16"  |
| 2%" & 2½" HORIZONTAL BLINDS*<br>(WOOD, FAUX WOOD AND COMPOSITE)*          |                                    |       |                                   |         |
| 4" Classic Wood Valance                                                   | 3¾"                                |       | 43/16"                            |         |
| 4" Curved Wood Valance                                                    | 3¾"                                |       | 411/16"                           |         |
| 41/2" Eloquence Wood Valance                                              | 3¾"                                |       | 41/2"                             |         |
| SLIDING PANELS                                                            |                                    |       |                                   |         |
| 4" Classic Wood Valance                                                   | 5"                                 |       | 57/16"                            |         |
| 4" Curved Wood Valance                                                    | 5"                                 |       | 515/16"                           |         |
| 4½" Eloquence Wood Valance                                                | 5"                                 |       |                                   | 5¾"     |